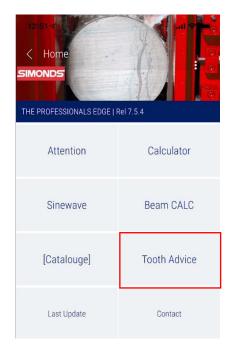

#### **BANDSAW BLADE APP 1.0**

- APP Version 1.0
- Calculator for Metric and Imperial
- Calculator for Solid, Tube and Beams
  - Euronorm
  - W / S Type American [beta]
- International Steel Grade
- Tooth Advice
- Sinewave® Calculator
- Material Database Version 7.5.4
   Status September 2018
- Change Reserve