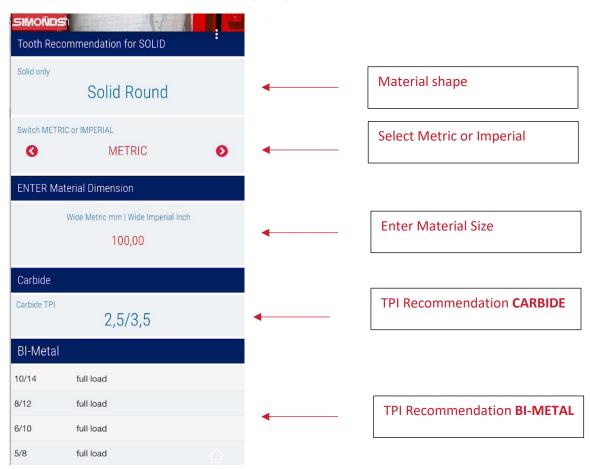

#### **Tooth Recommendation -> SOLID ONLY [beta]**

#### **Material Selection and Definition for Calculation**

**Calculation Results** 

Select Cutting Parameter for **BI-METAL** or **CARBIDE** 