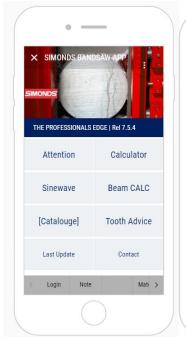

#### **BANDSAW BLADE APP 1.0**

- APP Version 1.0
- Calculator for Metric and Imperial
- Calculator for Solid, Tube and Beams
  - Euronorm
  - W / S Type American [beta]
- International Steel Grade
- Tooth Advice
- Sinewave® Calculator
- Material Database Version 7.5.4
   Status September 2018
- Change Reserve

## BANDSAW APP and ASSISTANCE.

The Simonds Bandsaw App and Assistance System helps to saw with the right type of bandsaw blade, TPI and cutting Parameters.