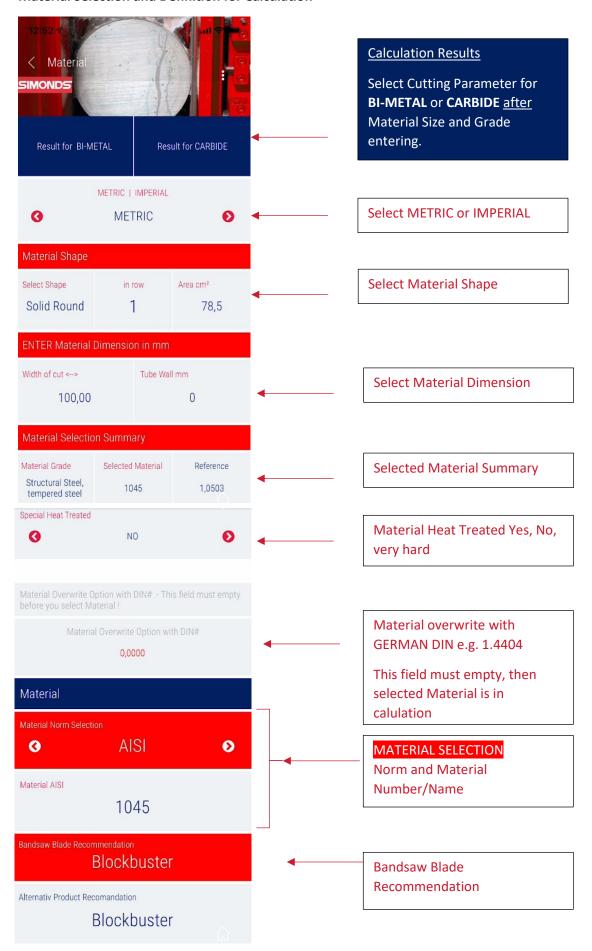

#### **Material Selection and Definition for Calculation**

**Calculation Results** 

Select Cutting Parameter for **BI-METAL** or **CARBIDE** 