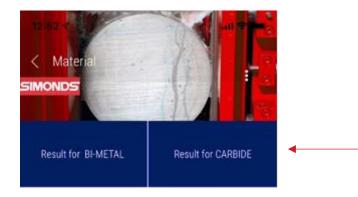

#### **Material Selection and Definition for Calculation**

**Calculation Results** 

Select Cutting Parameter for **BI-METAL** or **CARBIDE** 