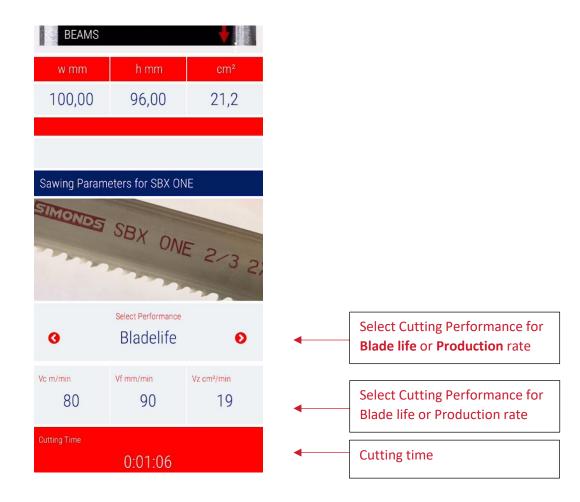

#### **Material Selection and Definition for Calculation**

**Calculation Results** 

Select Cutting Parameter for **BI-METAL** or **CARBIDE** 

#### **Cutting Data Requirements**

(Please see also disclaimer note)