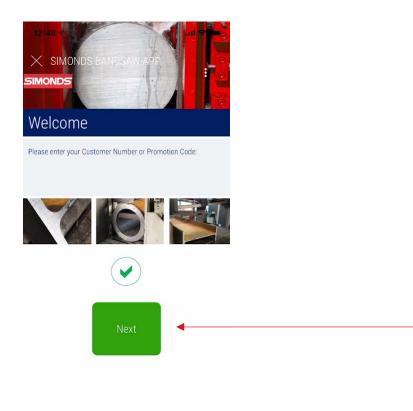

#### LOGIN:

Enter your Customer Number, Sales Territory Code or Simonds Promotion Code

It's the entered code accepted then click next otherwise please contact the customer service for your region.