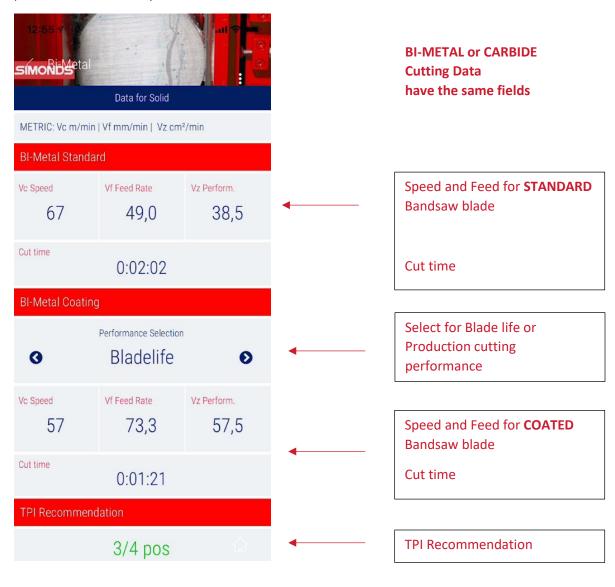

after Installation from "OPEN as APP" Platform only!

If you Start the APP is possible you must "updated" the actual Version.



#### LOGIN:



Enter your Customer Number, Sales Territory Code or Simonds Promotion Code



It's the entered code accepted then click next otherwise please contact the customer service for your region.

#### **Please Read the Disclaimer Notes**



Its accept then click "Start SIMONDS APP" otherwise please contact the customer service for your region If you accept the disclaimer, you are in the **HOME** Menue the Center of the SIMIONDS App.





#### **Material Selection and Definition for Calculation**





**Calculation Results** 

Select Cutting Parameter for **BI-METAL** or **CARBIDE** 

#### **Cutting Data Requirements**

(Please see also disclaimer note)







#### **Tooth Recommendation -> SOLID ONLY [beta]**