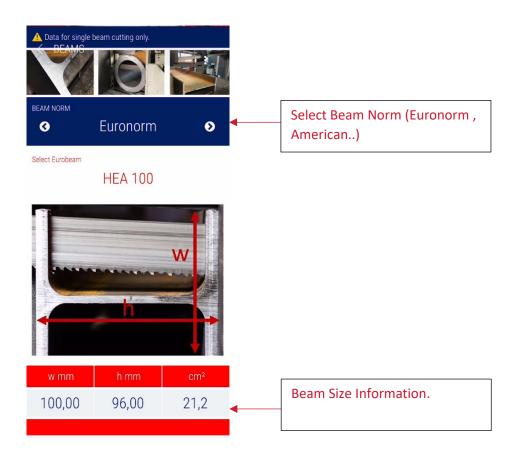

#### **Material Selection and Definition for Calculation**

**Calculation Results** 

Select Cutting Parameter for **BI-METAL** or **CARBIDE** 

#### **Cutting Data Requirements**

(Please see also disclaimer note)