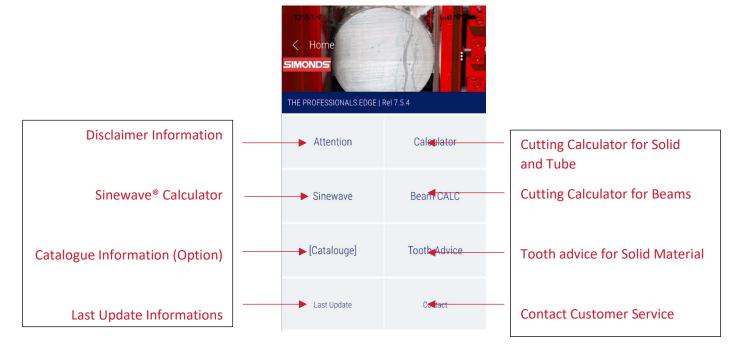

#### **Please Read the Disclaimer Notes**

Its accept then click "Start SIMONDS APP" otherwise please contact the customer service for your region If you accept the disclaimer, you are in the **HOME** Menue the Center of the SIMIONDS App.