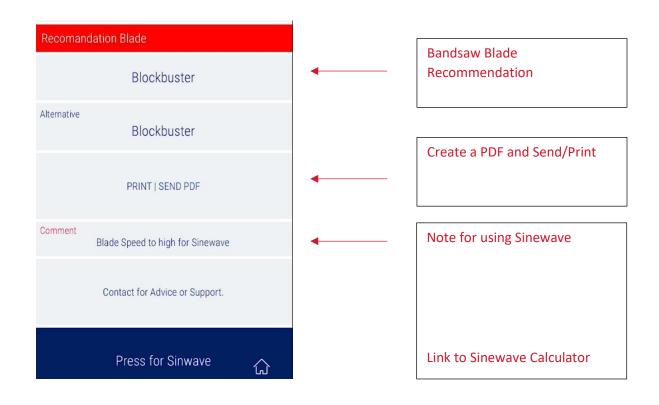

fter Installation from "OPEN as APP" Platform only!

If you Start the APP is possible you must "updated" the actual Version.



#### LOGIN:



Enter your Customer Number, Sales Territory Code or Simonds Promotion Code



It's the entered code accepted then click next otherwise please contact the customer service for your region.

#### **Please Read the Disclaimer Notes**



Its accept then click "Start SIMONDS APP" otherwise please contact the customer service for your region If you accept the disclaimer, you are in the **HOME** Menue the Center of the SIMIONDS App.





#### **Material Selection and Definition for Calculation**





**Calculation Results** 

Select Cutting Parameter for **BI-METAL** or **CARBIDE** 

#### **Cutting Data Requirements**

(Please see also disclaimer note)







#### **Tooth Recommendation -> SOLID ONLY [beta]**